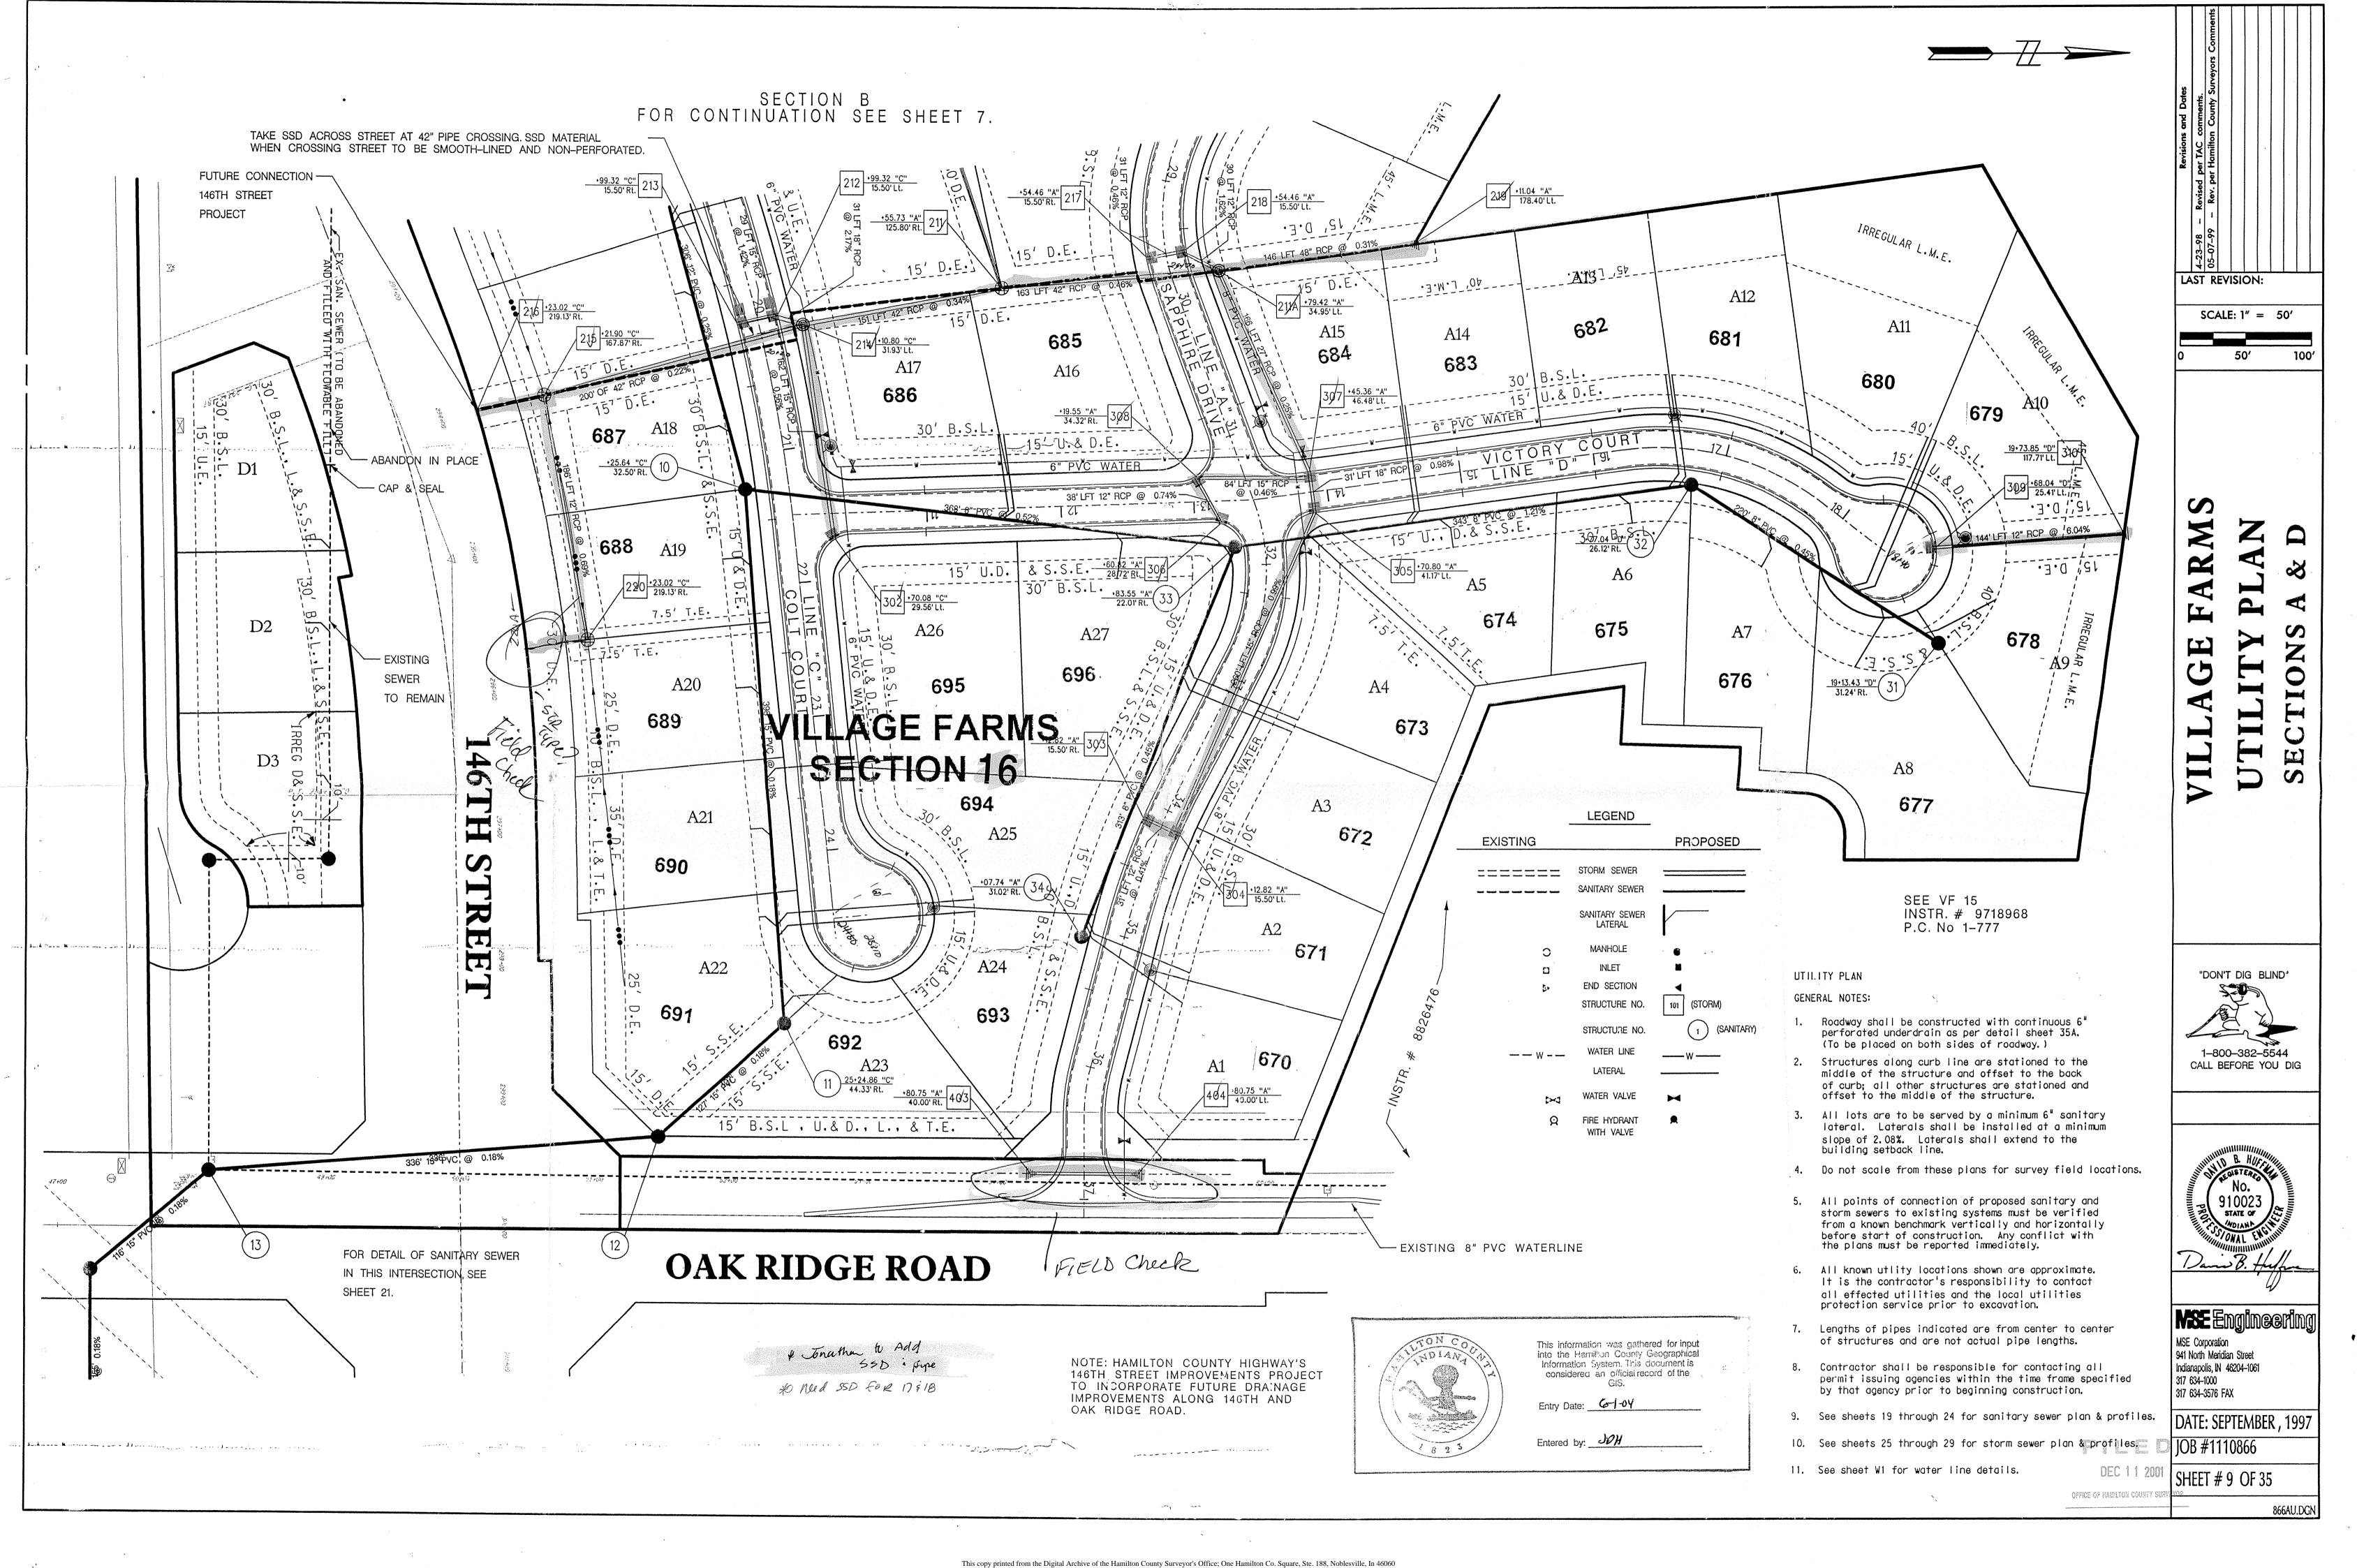

Attached is a petition, non-enforcement request, plans, calculations, quantity summary and assessment roll for the Village Farms Section 16 Arm, Overman-Harvey Drain. I have reviewed the submittals and petition and have found each to be in proper form.

I have made a personal inspection of the land described in the petition. Upon doing so, I believe that the drain is practicable; will improve the public health; benefit a public highway and be of public utility; and that the costs, damages and expenses of the proposed drain will probably be less than the benefits accruing to the owners of land likely to be benefited. The drain will consist of the following:

| 6"  | SSD | 4,154 ft | 18" | RCP | 31 ft  | 48" | RCP | 146 ft |
|-----|-----|----------|-----|-----|--------|-----|-----|--------|
| 12" | RCP |          | 27" |     |        |     |     |        |
| 15" | RCP | 535 ft   | 42" | RCP | 514 ft |     |     |        |

The total length of the drain will be 6,086 feet.

The retention ponds (lakes) located at the rear of Lots 677-683 is not to be considered part of the regulated drain. Only the inlet and outlet will be maintained as part of the regulated drain. The maintenance of the pond (lake) will be the responsibility of the Owners Association. The Board will however, retain jurisdiction for ensuring the storage volume for which the lake was designed will be retained. Thereby, allowing no fill or easement encroachments.

The subsurface drains (SSD) to be part of the regulated drain are those located under the curbs. Only the main SSD lines which are located within the right of way are to be maintained as regulated drain. Laterals for the individual lots will not be considered part of the regulated drain.

During construction, changes were made to the drain, which will alter the plans submitted with my report for this drain-dated January 8, 1999. The report was approved by the Board at the hearing held February 22, 1999. (See Drainage Board Minutes Book 5, Pages 95-97) The changes are as follows:

| Structure: | T.C.:  | I.E.:  | Pipe: | Length:                                 | Original Plans:                                                                                                                                                                                                                                                                                                                                                                                                                                                                                                                                                                                                                                                                                                                                                                                                                                                                                                                                                                                                                                                                                                                                                                                                                                                                                                                                                                                                                                                                                                                                                                                                                                                                                                                                                                                                                                                                                                                                                                                                                                                                                                                | Difference: |
|------------|--------|--------|-------|-----------------------------------------|--------------------------------------------------------------------------------------------------------------------------------------------------------------------------------------------------------------------------------------------------------------------------------------------------------------------------------------------------------------------------------------------------------------------------------------------------------------------------------------------------------------------------------------------------------------------------------------------------------------------------------------------------------------------------------------------------------------------------------------------------------------------------------------------------------------------------------------------------------------------------------------------------------------------------------------------------------------------------------------------------------------------------------------------------------------------------------------------------------------------------------------------------------------------------------------------------------------------------------------------------------------------------------------------------------------------------------------------------------------------------------------------------------------------------------------------------------------------------------------------------------------------------------------------------------------------------------------------------------------------------------------------------------------------------------------------------------------------------------------------------------------------------------------------------------------------------------------------------------------------------------------------------------------------------------------------------------------------------------------------------------------------------------------------------------------------------------------------------------------------------------|-------------|
| 309        | 886.47 | 882.57 |       |                                         |                                                                                                                                                                                                                                                                                                                                                                                                                                                                                                                                                                                                                                                                                                                                                                                                                                                                                                                                                                                                                                                                                                                                                                                                                                                                                                                                                                                                                                                                                                                                                                                                                                                                                                                                                                                                                                                                                                                                                                                                                                                                                                                                |             |
| 310        | 874.99 | 874.99 | 12    | 140                                     | 141                                                                                                                                                                                                                                                                                                                                                                                                                                                                                                                                                                                                                                                                                                                                                                                                                                                                                                                                                                                                                                                                                                                                                                                                                                                                                                                                                                                                                                                                                                                                                                                                                                                                                                                                                                                                                                                                                                                                                                                                                                                                                                                            | -1          |
| 302        | 880.84 | 876.64 |       |                                         |                                                                                                                                                                                                                                                                                                                                                                                                                                                                                                                                                                                                                                                                                                                                                                                                                                                                                                                                                                                                                                                                                                                                                                                                                                                                                                                                                                                                                                                                                                                                                                                                                                                                                                                                                                                                                                                                                                                                                                                                                                                                                                                                |             |
| 214        | 880.52 | 875.62 | 15    | 164                                     | 162                                                                                                                                                                                                                                                                                                                                                                                                                                                                                                                                                                                                                                                                                                                                                                                                                                                                                                                                                                                                                                                                                                                                                                                                                                                                                                                                                                                                                                                                                                                                                                                                                                                                                                                                                                                                                                                                                                                                                                                                                                                                                                                            | 2           |
| 303        | 884.83 | 881.13 |       |                                         |                                                                                                                                                                                                                                                                                                                                                                                                                                                                                                                                                                                                                                                                                                                                                                                                                                                                                                                                                                                                                                                                                                                                                                                                                                                                                                                                                                                                                                                                                                                                                                                                                                                                                                                                                                                                                                                                                                                                                                                                                                                                                                                                |             |
| 304        |        | 880.53 | 12    | 29                                      | 31                                                                                                                                                                                                                                                                                                                                                                                                                                                                                                                                                                                                                                                                                                                                                                                                                                                                                                                                                                                                                                                                                                                                                                                                                                                                                                                                                                                                                                                                                                                                                                                                                                                                                                                                                                                                                                                                                                                                                                                                                                                                                                                             | -2          |
| 304        | 884.83 | 880.43 |       | , , , , , , , , , , , , , , , , , , , , |                                                                                                                                                                                                                                                                                                                                                                                                                                                                                                                                                                                                                                                                                                                                                                                                                                                                                                                                                                                                                                                                                                                                                                                                                                                                                                                                                                                                                                                                                                                                                                                                                                                                                                                                                                                                                                                                                                                                                                                                                                                                                                                                |             |
| 305        |        | 877.99 | 15    | 259                                     | 260                                                                                                                                                                                                                                                                                                                                                                                                                                                                                                                                                                                                                                                                                                                                                                                                                                                                                                                                                                                                                                                                                                                                                                                                                                                                                                                                                                                                                                                                                                                                                                                                                                                                                                                                                                                                                                                                                                                                                                                                                                                                                                                            | -1          |
| 305        | 881.29 | 877.96 |       |                                         |                                                                                                                                                                                                                                                                                                                                                                                                                                                                                                                                                                                                                                                                                                                                                                                                                                                                                                                                                                                                                                                                                                                                                                                                                                                                                                                                                                                                                                                                                                                                                                                                                                                                                                                                                                                                                                                                                                                                                                                                                                                                                                                                |             |
| 307        | 881.47 | 877.62 | 18    | 29                                      | 31                                                                                                                                                                                                                                                                                                                                                                                                                                                                                                                                                                                                                                                                                                                                                                                                                                                                                                                                                                                                                                                                                                                                                                                                                                                                                                                                                                                                                                                                                                                                                                                                                                                                                                                                                                                                                                                                                                                                                                                                                                                                                                                             | -2          |
| 307        | 881.47 | 877.19 |       |                                         |                                                                                                                                                                                                                                                                                                                                                                                                                                                                                                                                                                                                                                                                                                                                                                                                                                                                                                                                                                                                                                                                                                                                                                                                                                                                                                                                                                                                                                                                                                                                                                                                                                                                                                                                                                                                                                                                                                                                                                                                                                                                                                                                |             |
| 211A       | 883.29 | 876.69 | 27    | 168                                     | 166                                                                                                                                                                                                                                                                                                                                                                                                                                                                                                                                                                                                                                                                                                                                                                                                                                                                                                                                                                                                                                                                                                                                                                                                                                                                                                                                                                                                                                                                                                                                                                                                                                                                                                                                                                                                                                                                                                                                                                                                                                                                                                                            | 2           |
| 216        |        | 875.85 |       |                                         |                                                                                                                                                                                                                                                                                                                                                                                                                                                                                                                                                                                                                                                                                                                                                                                                                                                                                                                                                                                                                                                                                                                                                                                                                                                                                                                                                                                                                                                                                                                                                                                                                                                                                                                                                                                                                                                                                                                                                                                                                                                                                                                                |             |
| 215        | 881.29 | 875.89 | 42    | 56                                      |                                                                                                                                                                                                                                                                                                                                                                                                                                                                                                                                                                                                                                                                                                                                                                                                                                                                                                                                                                                                                                                                                                                                                                                                                                                                                                                                                                                                                                                                                                                                                                                                                                                                                                                                                                                                                                                                                                                                                                                                                                                                                                                                |             |
| 215        | 881.29 | 875.84 |       |                                         |                                                                                                                                                                                                                                                                                                                                                                                                                                                                                                                                                                                                                                                                                                                                                                                                                                                                                                                                                                                                                                                                                                                                                                                                                                                                                                                                                                                                                                                                                                                                                                                                                                                                                                                                                                                                                                                                                                                                                                                                                                                                                                                                |             |
| 214        | 880.52 | 875.62 | 42    | 193                                     | 200                                                                                                                                                                                                                                                                                                                                                                                                                                                                                                                                                                                                                                                                                                                                                                                                                                                                                                                                                                                                                                                                                                                                                                                                                                                                                                                                                                                                                                                                                                                                                                                                                                                                                                                                                                                                                                                                                                                                                                                                                                                                                                                            | -7          |
| 214        | 880.52 | 875.47 |       |                                         |                                                                                                                                                                                                                                                                                                                                                                                                                                                                                                                                                                                                                                                                                                                                                                                                                                                                                                                                                                                                                                                                                                                                                                                                                                                                                                                                                                                                                                                                                                                                                                                                                                                                                                                                                                                                                                                                                                                                                                                                                                                                                                                                |             |
| 211        | 881.23 | 876.27 | 42    | 145                                     | 151                                                                                                                                                                                                                                                                                                                                                                                                                                                                                                                                                                                                                                                                                                                                                                                                                                                                                                                                                                                                                                                                                                                                                                                                                                                                                                                                                                                                                                                                                                                                                                                                                                                                                                                                                                                                                                                                                                                                                                                                                                                                                                                            | -6          |
| 211        | 881.23 | 874.93 |       |                                         |                                                                                                                                                                                                                                                                                                                                                                                                                                                                                                                                                                                                                                                                                                                                                                                                                                                                                                                                                                                                                                                                                                                                                                                                                                                                                                                                                                                                                                                                                                                                                                                                                                                                                                                                                                                                                                                                                                                                                                                                                                                                                                                                |             |
| 211A       | 883.29 | 874.14 | 42    | 164                                     | 163                                                                                                                                                                                                                                                                                                                                                                                                                                                                                                                                                                                                                                                                                                                                                                                                                                                                                                                                                                                                                                                                                                                                                                                                                                                                                                                                                                                                                                                                                                                                                                                                                                                                                                                                                                                                                                                                                                                                                                                                                                                                                                                            | 1           |
| 211A       | 883.29 | 874.14 |       |                                         | The state of the s |             |
| 219        |        | 873.76 | 48    | 142                                     | 146                                                                                                                                                                                                                                                                                                                                                                                                                                                                                                                                                                                                                                                                                                                                                                                                                                                                                                                                                                                                                                                                                                                                                                                                                                                                                                                                                                                                                                                                                                                                                                                                                                                                                                                                                                                                                                                                                                                                                                                                                                                                                                                            | -4          |
| 220        |        | 877.84 |       |                                         |                                                                                                                                                                                                                                                                                                                                                                                                                                                                                                                                                                                                                                                                                                                                                                                                                                                                                                                                                                                                                                                                                                                                                                                                                                                                                                                                                                                                                                                                                                                                                                                                                                                                                                                                                                                                                                                                                                                                                                                                                                                                                                                                |             |
| 220A       | 879.84 | 878.16 | 15    | 49                                      | 0                                                                                                                                                                                                                                                                                                                                                                                                                                                                                                                                                                                                                                                                                                                                                                                                                                                                                                                                                                                                                                                                                                                                                                                                                                                                                                                                                                                                                                                                                                                                                                                                                                                                                                                                                                                                                                                                                                                                                                                                                                                                                                                              | 49          |
| 306        | 881.43 | 877.91 |       |                                         |                                                                                                                                                                                                                                                                                                                                                                                                                                                                                                                                                                                                                                                                                                                                                                                                                                                                                                                                                                                                                                                                                                                                                                                                                                                                                                                                                                                                                                                                                                                                                                                                                                                                                                                                                                                                                                                                                                                                                                                                                                                                                                                                |             |

| 011 000 0 |         |        |        | 144 | 00  | 311001                    |    |
|-----------|---------|--------|--------|-----|-----|---------------------------|----|
|           | 403-404 |        |        | 12  | 85  | scaled from plan<br>sheet |    |
|           | 215     | 881.29 | 876.44 | 12  | 186 |                           |    |
|           | 220     | 880.34 | 877.64 |     |     |                           |    |
|           | 307     | 881.47 | 877.19 | 15  | 82  | 84                        | -2 |
|           | 308     | 881.67 | 877.67 |     |     |                           |    |
|           | 308     | 881.67 | 877.67 | 12  | 37  | 38                        | -1 |

6" SSD Streets:

| Worth (Colt) Court | 510  |
|--------------------|------|
| Sappire Drive      | 730  |
| Victory Court      | 860  |
| x2                 | 2100 |

Total: 4,200

| RCP Pipe Totals: |     |
|------------------|-----|
| 12               | 477 |
| 15               | 554 |
| 18               | 29  |
| 27               | 168 |
| 42               | 558 |
| 48               | 142 |